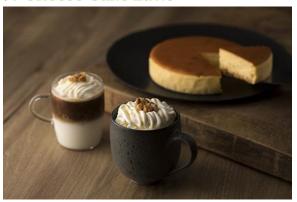

## ガート ー ラ テ アット ジージーコー ~Gateau Latte at GGCo.~ 2018年9月1日 (土) ~ 2018年11月30日 (金)

コートヤード・バイ・マリオット 東京ステーション(東京都中央区、総支配人:飯田雄介)では、2018年9月1日(土)~2018年11月30日(金)まで、ホテル1Fの「Cafe Bakery GCo.」にてモンブランとチーズケーキ、2種類のケーキをドリンクにアレンジした「Gateau Latte」(ケーキのようなラテ)を発売いたします。横浜の「テラコーヒー&ロースター」から焙煎後48時間以内に届く新鮮なコーヒー豆を使用し、イタリアの老舗エスプレッソマシン「LA MARZOCCO」で抽出したGCO.こだわりのエスプレッソをベースに、マロンクリームやフロマージュクリームを浮かべました。気候に合わせて、それぞれアイスとホットをお選びいただけます。休憩時間や午後のティータイムに、ふんわりとした甘い香りに癒されるひとときをお楽しみください。

# ★ Mont Blanc Latte

しっかりと栗の風味が味わえるマロンクリームとなめらかなホイップクリームをこだわりのカフェラテに浮かべ、ピスタチオをトッピングしました。一口飲んだ瞬間に栗の香りが口いっぱいに広がり、秋のおとずれを感じる1杯です。

料金: 530円

## $\star$ Cheese Cake Latte

チーズケーキをカフェラテにアレンジしました。口どけのよいフロマージュクリームに、クランブルの香ばしさと食感がアクセントです。レモンの爽やかさが、ミルクとフロマージュのうま味を引き立てます。

料金: 530円